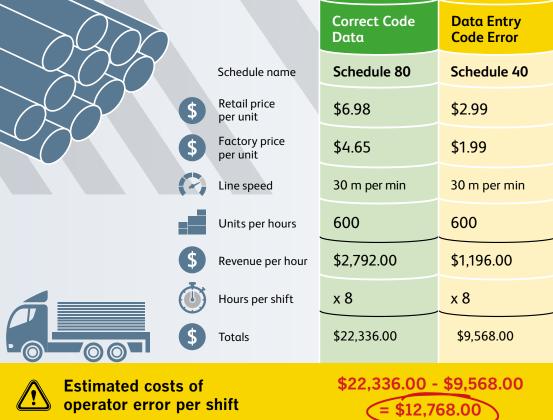

4517,250.50

Another potential costly mistake

Videojet Code Assurance solutions

Whether large

**PVC Conduit** 

or small, coding

1" x 10'

errors can really add up and lead to scrap, especially with materials that aren't easily recoded, that is, if they can be recoded at all.