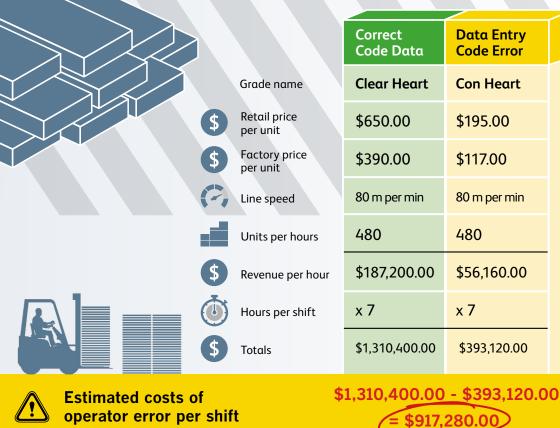

One error. One wrong code.

917,280 reasons to care about code accuracy.

## Imagine this \$917,280.00 mistake

6' x 10' Redwood Timber

A coding error can steal producers' profits. With a simple misgrade of a higher-end product to a lower-end one, producers lose revenue by selling a premium product at the less-than premium price.